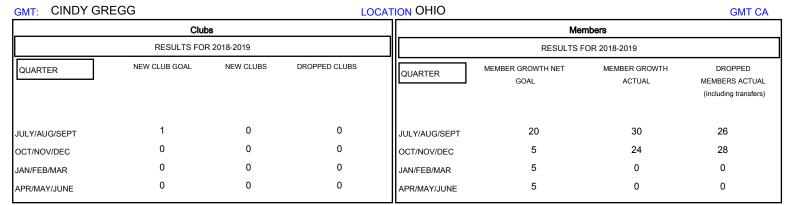

## District 13 OH3

Results as of: 11/30/2018

| DROPPED CLUBS: 0  DROPPED MEMBERS |    | 21 CLUBS OF 56 ADDED 1 OR MORE NEW MEMBERS | GENDER DISTRIBUTION  MALE 1,043 (68.53%)  FEMALE 479 (31.47%)  Women Percentage Fiscal Year Goal: 40% |     |
|-----------------------------------|----|--------------------------------------------|-------------------------------------------------------------------------------------------------------|-----|
| DECEASED                          | 11 | CLICK HERE FOR CUMULATIVE  MEMBERSHIP DATA | TOTAL FAMILY UNIT MEMBERS                                                                             | 285 |
| CLUB CANCELLED                    | 0  |                                            | 1                                                                                                     | 148 |
| OTHER                             | 43 |                                            | FAMILY MEMBERS PAYING HALF DUES                                                                       | 140 |
| TOTAL                             | 54 |                                            | 1                                                                                                     |     |