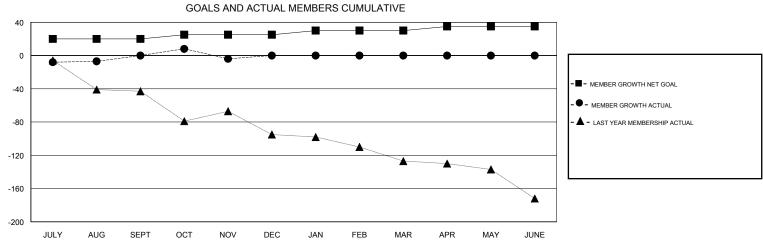

## District 13 OH3

Results as of: 11/30/2018

| DROPPED CLUBS: 0  DROPPED MEMBERS |    | 21 CLUBS OF 56 ADDED 1 OR MORE NEW MEMBERS | GENDER DISTRIBUTION  MALE 1,043 (68.53%)  FEMALE 479 (31.47%)  Women Percentage Fiscal Year Goal: 40% |     |
|-----------------------------------|----|--------------------------------------------|-------------------------------------------------------------------------------------------------------|-----|
| DECEASED                          | 11 | CLICK HERE FOR CUMULATIVE  MEMBERSHIP DATA | TOTAL FAMILY UNIT MEMBERS                                                                             | 285 |
| CLUB CANCELLED                    | 0  |                                            | 1                                                                                                     | 148 |
| OTHER                             | 43 |                                            | FAMILY MEMBERS PAYING HALF DUES                                                                       | 140 |
| TOTAL                             | 54 |                                            | 1                                                                                                     |     |